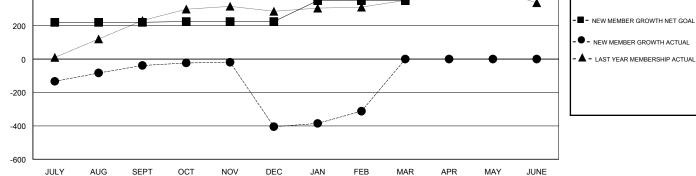

| QUARTER       | NEW CLUB GOAL | NEW CLUBS | DROPPED CLUBS | QUARTER       | NEW MEMBER GROWTH<br>NET GOAL (not reinstated<br>or transfers) | NEW MEMBER<br>GROWTH ACTUAL (not<br>reinstated or transfers) | DROPPED<br>MEMBERS ACTUAL<br>(including transfers) |
|---------------|---------------|-----------|---------------|---------------|----------------------------------------------------------------|--------------------------------------------------------------|----------------------------------------------------|
| JULY/AUG/SEPT | 4             | 2         | 0             | JULY/AUG/SEPT | 220                                                            | 266                                                          | 304                                                |
| OCT/NOV/DEC   | 2             | 0         | 15            | OCT/NOV/DEC   | 5                                                              | 69                                                           | 436                                                |
| JAN/FEB/MAR   | 1             | 0         | 1             | JAN/FEB/MAR   | 125                                                            | 204                                                          | 111                                                |
| APR/MAY/JUNE  | 0             | 0         | 0             | APR/MAY/JUNE  | 50                                                             | 0                                                            | 0                                                  |