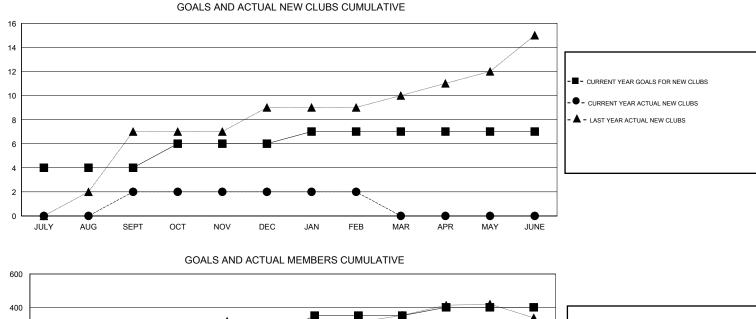

| QUARTER       | NEW CLUB GOAL | NEW CLUBS | DROPPED CLUBS | QUARTER       | NEW MEMBER GROWTH<br>NET GOAL (not reinstated<br>or transfers) | NEW MEMBER<br>GROWTH ACTUAL (not<br>reinstated or transfers) | DROPPED<br>MEMBERS ACTUAL<br>(including transfers) |
|---------------|---------------|-----------|---------------|---------------|----------------------------------------------------------------|--------------------------------------------------------------|----------------------------------------------------|
| JULY/AUG/SEPT | 4             | 2         | 0             | JULY/AUG/SEPT | 220                                                            | 266                                                          | 304                                                |
| OCT/NOV/DEC   | 2             | 0         | 15            | OCT/NOV/DEC   | 5                                                              | 69                                                           | 436                                                |
| JAN/FEB/MAR   | 1             | 0         | 1             | JAN/FEB/MAR   | 125                                                            | 204                                                          | 111                                                |
| APR/MAY/JUNE  | 0             | 0         | 0             | APR/MAY/JUNE  | 50                                                             | 0                                                            | 0                                                  |